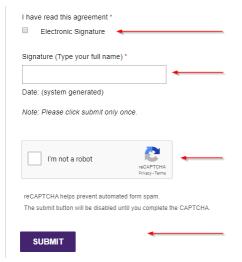

6. Complete the remaining fields, add your electronic signature, check the "I'm not a Robot" box, and click "submit."

7. Having troubles? Contact Michelle Joy at mjoy@washingtonea.org or Bridget Steen at bsteen@washingtonea.org