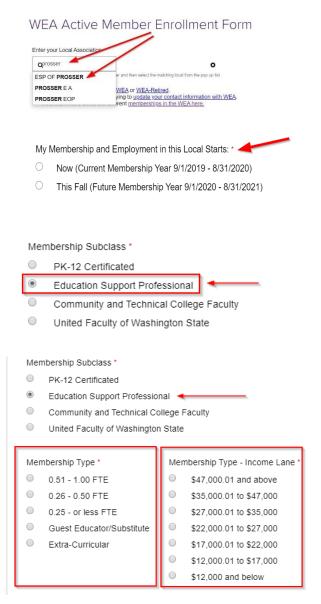

## **Educational Support Professional (ESP) eJoin User Guide**

- 1. Follow this link to the eJoin form. JOIN HERE
- 2. Select a local association. (See next page for list of districts and the ESP locals associated with each district. This will help you select the correct local from the dropdown). A picklist will be displayed. There may be multiple locals within your district. Please select the ESP local. Click "Next." Note: If you are using eJoin from May thru August, you will be prompted to select when your Membership and Employment in the local starts.
- 3. Please complete all contact information and demographics. Note that required fields contain a red asterisk.
- 4. Select Membership Subclass "Education Support Professional."
- 5. Select a Membership Type based on your contracted FTE and an Income Lane base on your annual salary. **If you do not know this information, please make your best guess.** Your selection will be confirmed with the district, and the correct dues will be deducted regardless of your choice!